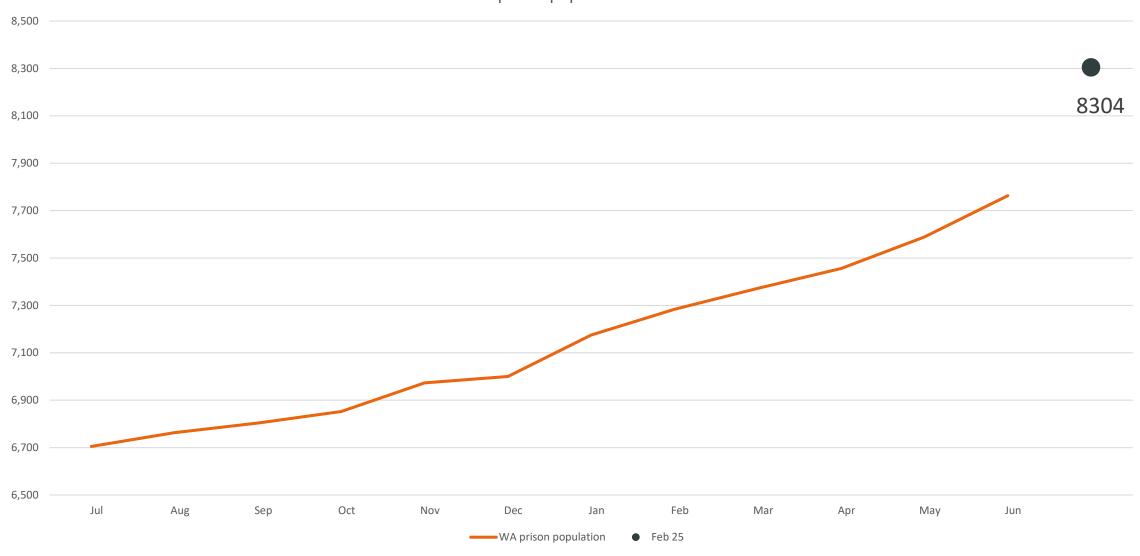

### WA adult prison population 2023 - 2024

Social determinants of incarceration

out of home (foster) care
poor school education

being Aboriginal and/or Torres Strait Islander\*

early contact with police

unsupported mental health and/or cognitive disability