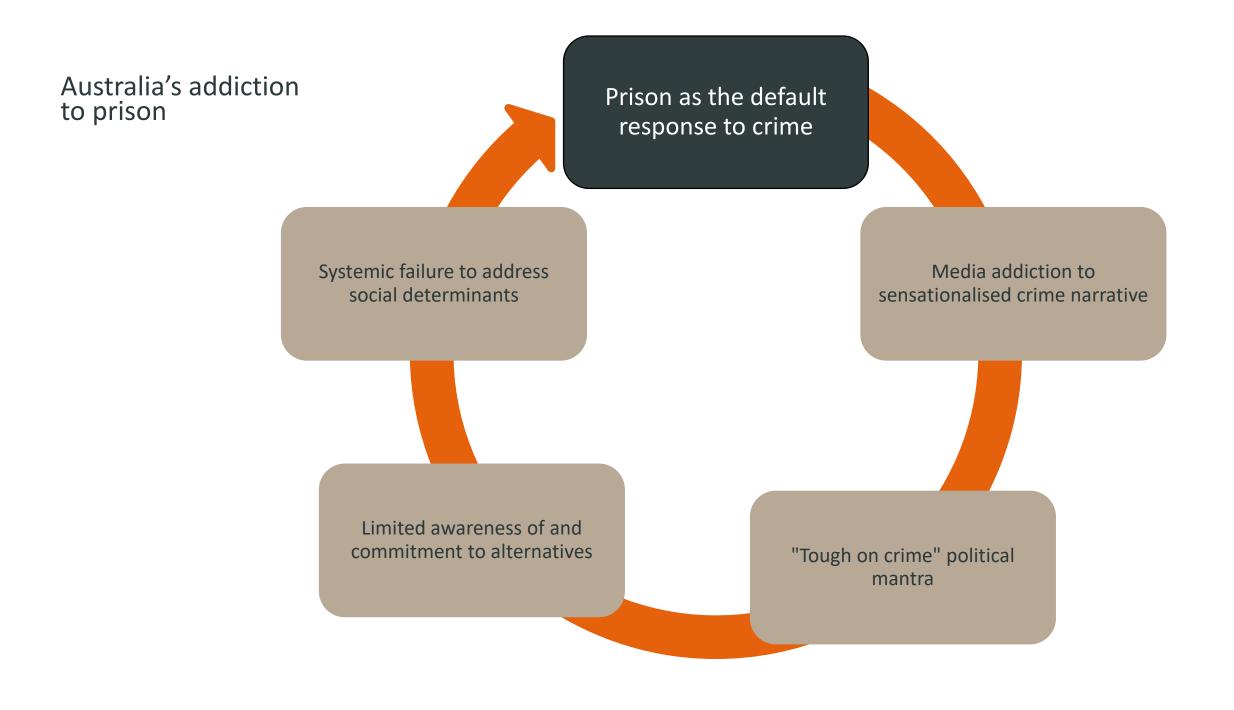

A national advocacy organisation with a goal to reduce Australia's harmful and costly reliance on incarceration

We aim to reduce incarceration in Australia by 50% by 2030

Build a community that doesn't criminalise marginalisation and disadvantage